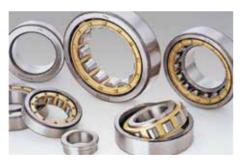

#### **UBC Product Range**

Cylindrical roller bearings

Double-row full complement

cylindrical roller bearings

Tapered roller bearings (metric & inch design)

Spherical roller bearings

Deep groove ball bearings