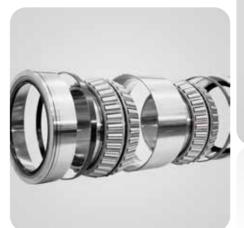

## **UBC** Engineered Products For Heavy Industry Application

Four-row tapered roller bearing

Four-row cylindrical roller bearing

Gear unit