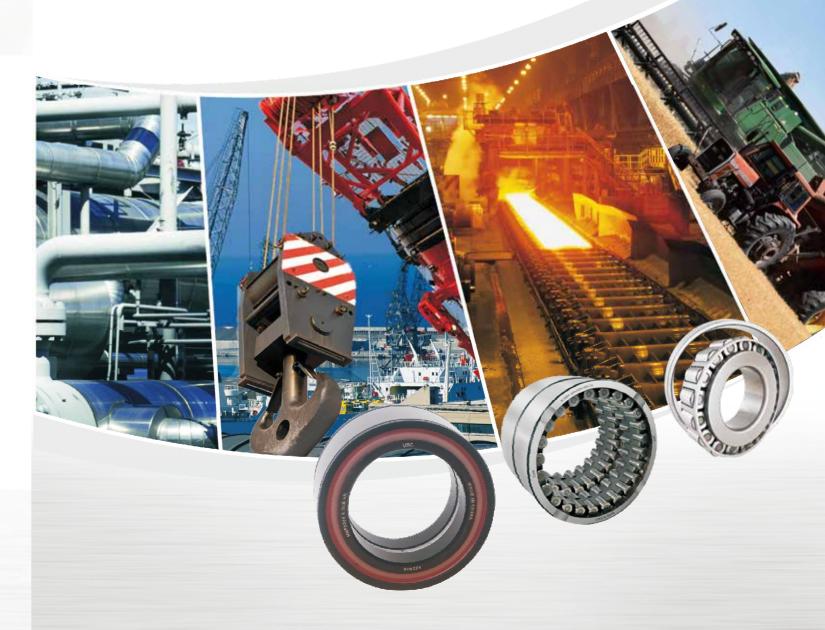

Our main serviced industry sectors includes:

- 1. Off-highway vehicles: construction machineries, agriculture machineries, forklift, heavy-duty trucks;
- 2. Power transmission: gearbox and speed reducer, axle, air compressor and pump;
- 3. High-precision applications: robotics, machine tools, medical equipment;
- 4. Heavy industry applications: pulp & paper, steel, mining, power generation, sugar mills, etc.

## **UBC** Engineered Products For Heavy Industry Application

Four-row tapered roller bearing

Four-row cylindrical roller bearing

Gear unit