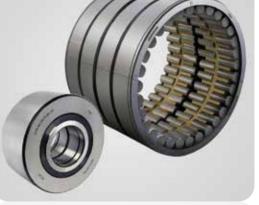

## **UBC** Engineered Products For Heavy Industry Application

Four-row tapered roller bearing

Four-row cylindrical roller bearing

Gear unit