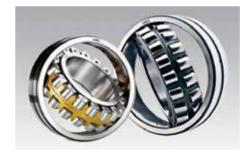

#### **UBC Product Range**

Cylindrical roller bearings

Double-row full complement

cylindrical roller bearings

Tapered roller bearings (metric & inch design)

Spherical roller bearings

Deep groove ball bearings