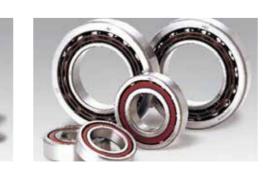

#### **UBC Product Range**

Cylindrical roller bearings

Double-row full complement

cylindrical roller bearings

Tapered roller bearings (metric & inch design)

Spherical roller bearings

Deep groove ball bearings

High precision angular contact ball bearings