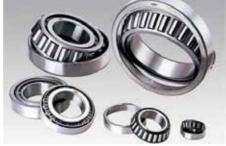

#### **UBC Product Range**

Cylindrical roller bearings

Double-row full complement

cylindrical roller bearings

Tapered roller bearings (metric & inch design)

Spherical roller bearings

Deep groove ball bearings